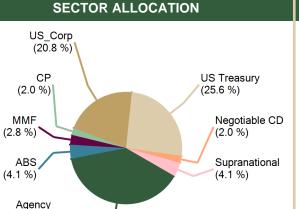

## THREE VALLEYS MUNICIPAL WATER DISTRICT CONSOLIDATED LISTING OF INVESTMENT PORTFOLIO February 28, 2018

| ITEM                           |                   | BOOK<br>YIELD |    | BOOK<br>VALUE    | PAR<br>VALUE     | MARKET<br>VALUE |
|--------------------------------|-------------------|---------------|----|------------------|------------------|-----------------|
| Chandler Asset Management      |                   |               |    |                  |                  |                 |
| ABS - Asset Backed Sec         |                   | 1.81%         |    | 412,567.22       | 412,589.26       | 411,001.69      |
| Bonds - Agency                 |                   | 1.67%         |    | 3,970,235.15     | 3,975,000.00     | 3,883,648.72    |
| CMO - Collateralized Mo        | rtgage Obligation | 0.00%         |    | 0.00             | 0.00             | 0.00            |
| Commercial Paper               |                   | 1.48%         |    | 204,900.92       | 205,000.00       | 204,900.92      |
| Money Market Fund              |                   | 0.97%         |    | 284,273.94       | 284,273.94       | 284,273.94      |
| Negotiable CD                  |                   | 1.80%         |    | 199,794.62       | 200,000.00       | 199,794.62      |
| Supranational                  |                   | 2.13%         |    | 423,596.30       | 425,000.00       | 413,154.66      |
| US Corporate                   |                   | 1.99%         |    | 2,115,773.79     | 2,115,000.00     | 2,091,442.35    |
| US Treasury                    |                   | 1.65%         |    | 2,632,397.07     | 2,650,000.00     | 2,578,298.83    |
|                                |                   | 1.74%         | _  | 10,243,539.01    | 10,266,863.20    | 10,066,515.73   |
| Local Agency Invest Fund TVMWD |                   | 1.35%         |    | 920,184.50       | 920,184.50       | 920,184.50      |
| Reserve Fund                   |                   |               | \$ | 11,163,723.51 \$ | 11,187,047.70 \$ | 10,986,700.23   |
| Checking (Citizens)            |                   | 0.55%         |    | 1,600,000.00     | 1,600,000.00     | 1,600,000.00    |
| Sweep Account (Citizens)       |                   | 0.20%         |    | 2,936,733.57     | 2,936,733.57     | 2,936,733.57    |
| Emergency Checking (U.S. B     | ank)              | 0.00%         |    | 5,000.00         | 5,000.00         | 5,000.00        |
| Petty Cash Fund                | ,                 | 0.00%         |    | 6,000.00         | 6,000.00         | 6,000.00        |
| Working Cash                   |                   |               | \$ | 4,547,733.57 \$  | 4,547,733.57 \$  | 4,547,733.57    |
| GSWC-Baseline Pipeline, Sa     | n Dimas           | 3.35%         |    | 11,898.44        | 11,898.44        | 11,898.44       |
| Local Resource Loans           |                   |               | \$ | 11,898.44 \$     | 11,898.44 \$     | 11,898.44       |
| •                              | TOTAL PORTFOLIO   | 1.30%         | \$ | 15,723,355.52 \$ | 15,746,679.71 \$ | 15,546,332.24   |