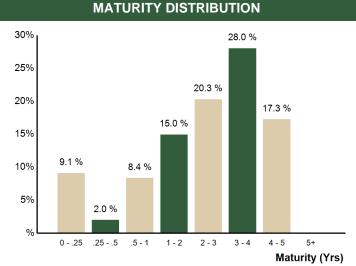

#### **PORTFOLIO CHARACTERISTICS ACCOUNT SUMMARY TOP ISSUERS** % Portfolio Issuer Beg. Values **End Values Average Duration** 2.37 as of 1/31/18 as of 2/28/18 Government of United States 25.6 % 1.66 % Average Coupon **Market Value** 10.082.708 10.066.516 Federal National Mortgage Assoc 15.5 % Accrued Interest 40,714 39,568 Average Purchase YTM 1.74 % Federal Home Loan Bank 8.1 % **Total Market Value** 10,123,422 10,106,084 Average Market YTM 2.40 % Federal Home Loan Mortgage Corp 8.0 % Average S&P/Moody Rating AA+/Aa1 **Income Earned** 14,733 14,399 Federal Farm Credit Bank 4.1 % Cont/WD -1,119 Average Final Maturity Tennessee Valley Authority 2.9 % 2.54 yrs 10,253,262 Par 10,266,863 First American Govt Oblig Fund 2.8 % Average Life 2.46 yrs **Book Value** 10,229,114 10,243,539 Toyota ABS 2.8 % **Cost Value** 10,231,323 10,216,080 69.8 %