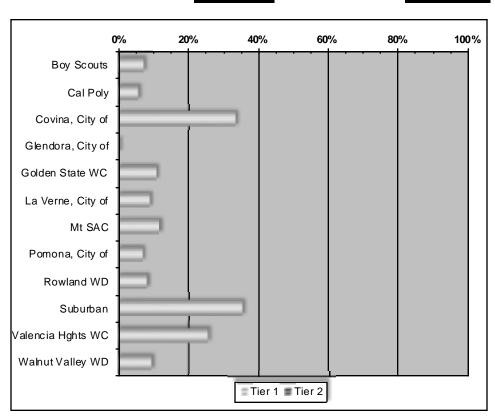

| 14,741     | 1,170.2 | 0.0       | 13,570.8 |
| Suburban Water Systems *       | 1,961      | 687.1   | 0.0       | 1,273.9  |
| Three Valleys MWD              | NA         |         | 0.0       | NA       |
| Valencia Heights Water Co *    | 464        | 118.3   | 0.0       | 345.7    |
| Walnut Valley Water District * | 26,057     | 2,454.4 | 0.0       | 23,602.3 |

<sup>\*</sup> Deliveries to JWL are assigned to Pomona, RWD, and WVWD.

Deliveries to PM-24 are assigned to Suburban, VHWC, and WVWD.

Deliveries to CIC are assigned to Covina, Glendora, GSWC, SWS, and VHWC.

Quantities apportioned to above agencies are preliminary based on available data.

TVMWD Tier 1 Allowable = 80,688

MWD Tier 1 Deliveries = 7,587

TVMWD Tier 1 Balance = 73,101 Overage by Individual Agencies 0.0



10,000

Dec

Nov



|                    | 2018 Firm Water Usage (AF) |         |     |     |     |     |     |     |     |     |     |     |         |
|--------------------|----------------------------|---------|-----|-----|-----|-----|-----|-----|-----|-----|-----|-----|---------|
| Direct Delivery    | 3,972.6                    | 3,614.8 | 0.0 | 0.0 | 0.0 | 0.0 | 0.0 | 0.0 | 0.0 | 0.0 | 0.0 | 0.0 | 7,587.4 |
| Spreading Delivery | 0.0                        | 0.0     | 0.0 | 0.0 | 0.0 | 0.0 | 0.0 | 0.0 | 0.0 | 0.0 | 0.0 | 0.0 | 0.0     |
| Total              | 3,972.6                    | 3,614.8 | 0.0 | 0.0 | 0.0 | 0.0 | 0.0 | 0.0 | 0.0 | 0.0 | 0.0 | 0.0 | 7,587.4 |

Jul

Aug

Sep

Oct

Jun

1,000

0

Jan

Feb

Mar

Apr

May

### Three Valleys Municipal Water District Miramar Operat