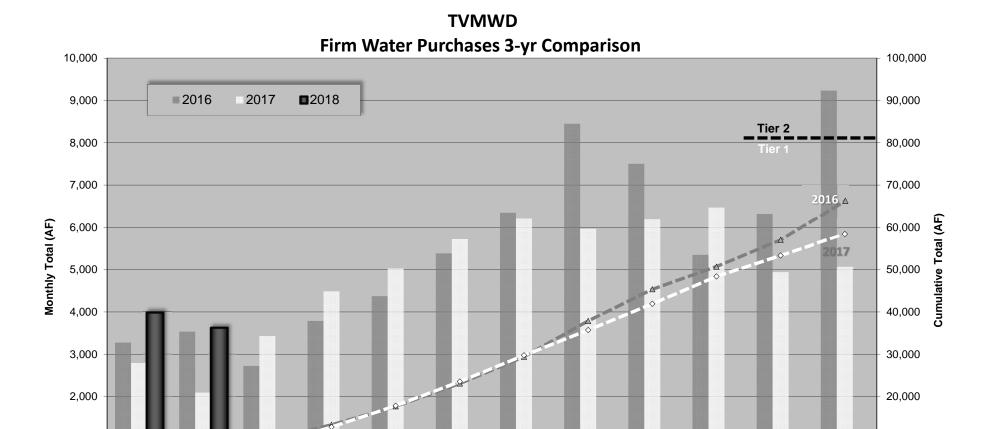

1,170.2 | 0.0       | 13,570.8 |
| Suburban Water Systems *       | 1,961      | 687.1   | 0.0       | 1,273.9  |
| Three Valleys MWD              | NA         |         | 0.0       | NA       |
| Valencia Heights Water Co *    | 464        | 118.3   | 0.0       | 345.7    |
| Walnut Valley Water District * | 26,057     | 2,454.4 | 0.0       | 23,602.3 |

<sup>\*</sup> Deliveries to JWL are assigned to Pomona, RWD, and WVWD.

Deliveries to PM-24 are assigned to Suburban, VHWC, and WVWD.

Deliveries to CIC are assigned to Covina, Glendora, GSWC, SWS, and VHWC.

Quantities apportioned to above agencies are preliminary based on available data.

TVMWD Tier 1 Allowable = 80,688

MWD Tier 1 Deliveries = 7,587

TVMWD Tier 1 Balance = 73,101 Overage by Individual Agencies 0.0



10,000

Dec

Nov



|                    | 2018 Firm Water Usage (AF) |         |     |     |     |     |     |     |     |     |     |     |         |
|--------------------|----------------------------|---------|-----|-----|-----|-----|-----|-----|-----|-----|-----|-----|---------|
| Direct Delivery    | 3,972.6                    | 3,614.8 | 0.0 | 0.0 | 0.0 | 0.0 | 0.0 | 0.0 | 0.0 | 0.0 | 0.0 | 0.0 | 7,587.4 |
| Spreading Delivery | 0.0                        | 0.0     | 0.0 | 0.0 | 0.0 | 0.0 | 0.0 | 0.0 | 0.0 | 0.0 | 0.0 | 0.0 | 0.0     |
| Total              | 3,972.6                    | 3,614.8 | 0.0 | 0.0 | 0.0 | 0.0 | 0.0 | 0.0 | 0.0 | 0.0 | 0.0 | 0.0 | 7,587.4 |

Jul

Aug

Sep

Oct

Jun

1,000

0

Jan

Feb

Mar

Apr

May

### Three Valleys Municipal Water District Miramar Operations Report

#### **