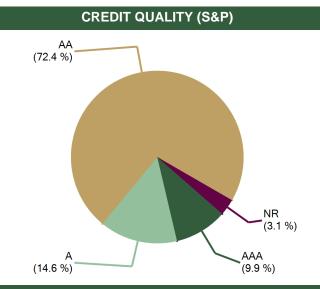

#### **COMPLIANCE WITH INVESTMENT POLICY**

Assets managed by Chandler Asset Management are in full compliance with state law and with the District's investment policy.

| Category                                                    | Standard                                                                                                                                                                                                          | Comment  |
|-------------------------------------------------------------|-------------------------------------------------------------------------------------------------------------------------------------------------------------------------------------------------------------------|----------|
| Treasury Issues                                             | No Limitation                                                                                                                                                                                                     | Complies |
| Agency Issues                                               | No Limitation                                                                                                                                                                                                     | Complies |
| Municipal Securities/<br>Local Agency Bonds                 | Bonds issued by TVMWD; Issued by local agency within the state of California, including pooled investment accounts sponsored by the state of California, County Treasurers, or Joint Power Agencies               | Complies |
| Supranationals                                              | Issued by IBRD, IFC or IADB only; "AA" rated or higher by a NRSRO; 30% maximum; 10% max per issuer                                                                                                                | Complies |
| Banker's Acceptances                                        | "A" rated or higher by a NRSRO; 40% maximum; 5% max per issuer; 180 days max maturity                                                                                                                             | Complies |
| Commercial Paper                                            | "A-1" rated or equivalent by a NRSRO; "A" rated issuer or equivalent by a NRSRO; 25% maximum; 5% max per issuer; 270 days max maturity; Issuer must be organized and operating within the US, have AUM >\$500 mil | Complies |
| Corporate Medium Term Notes                                 | "A" rated or better by a NRSRO; 30% maximum; 5% max per issuer; Issued by corporations organized and operating within the U.S. or by depository institutions licensed by the U.S.                                 | Complies |
| Negotiable Certificates of Deposit                          | 30% maximum; 5% max per issuer                                                                                                                                                                                    | Complies |
| Certificates of Deposits/Time Deposit                       | Collateralized/ FDIC insured                                                                                                                                                                                      | Complies |
| Money Market Mutual Funds                                   | "AAA" rated by 2 NRSROs; 20% maximum; 10% per fund                                                                                                                                                                | Complies |
| Mortgage Pass-throughs, CMOs and<br>Asset Backed Securities | "AA" rated or higher by a NRSRO; "A" rated issuer or higher by a NRSRO; 20% maximum; 5% max per issuer                                                                                                            | Complies |
| Local Agency Investment Fund - LAIF                         | Max program limitation                                                                                                                                                                                            | Complies |
| Repurchase Agreements                                       | 102% Collateralized; 1year max maturity                                                                                                                                                                           | Complies |
| Reverse Repurchase Agreements                               | 20% maximum; 92 days max maturity                                                                                                                                                                                 | Complies |
| Prohibited Securities                                       | Inverse floaters; Ranges notes, Interest-only strips from mortgaged backed securities; Zero interest accrual securities                                                                                           | Complies |
| Max Per Issuer                                              | 5% of portfolio per issuer (except U.S. Government, Agencies/GSEs, Supranationals, Money Market Mutual Funds, LAIF,LGIP)                                                                                          | Complies |
| Maximum maturity                                            | 5 years                                                                                                                                                                                                           | Complies |